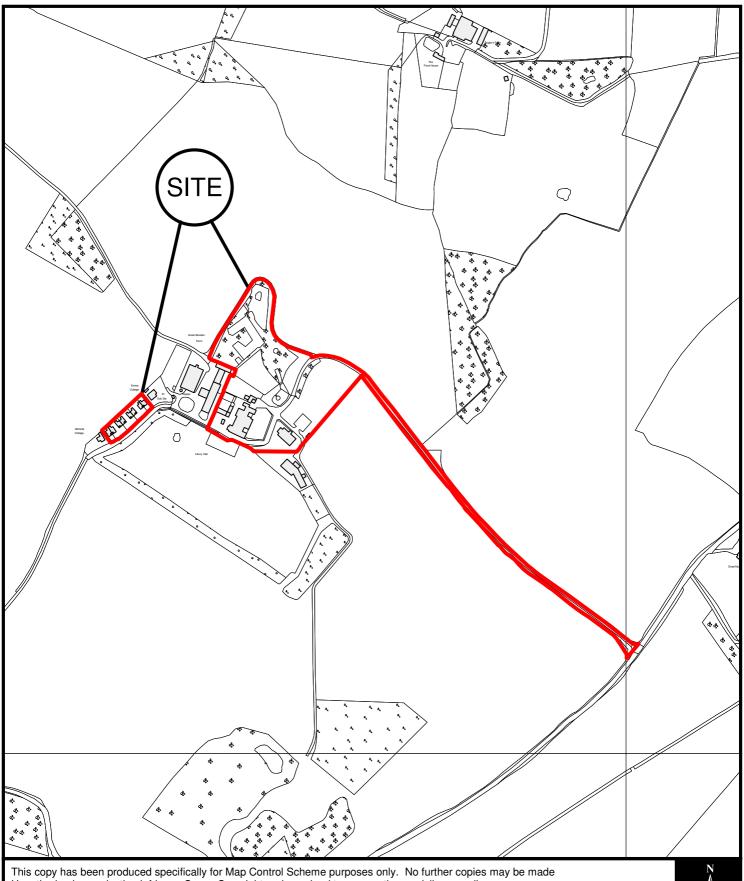

East Herts Council Wallfields Pegs Lane Hertford SG13 8EQ Tel: 01279 655261 Address: Libury Hall, Great Munden, Ware, Hertfordshire, SG11 1JD Reference: 3/13/0137/FP Scale: 1:5000 O.S Sheet: TL3423 Date of Print: 25 February 2013